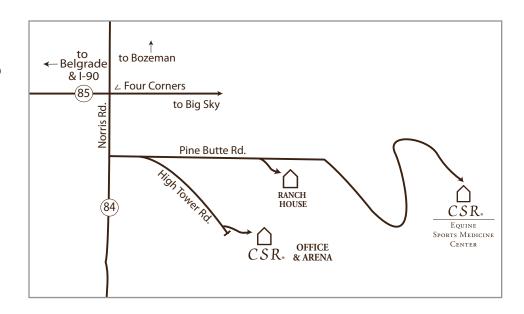

**Dog Policy:** Dogs must be on leash at all times.

Cancellations: If you can not make it to the clinic you have registered for, you must contact us 7 days prior to the clinic for refund.

*Additional Accomodations:* If you are not camping at the ranch, there are several hotels in Belgrade (11 miles north on Jackrabbit Lane near the interstate exit - approximately 15 minutes).